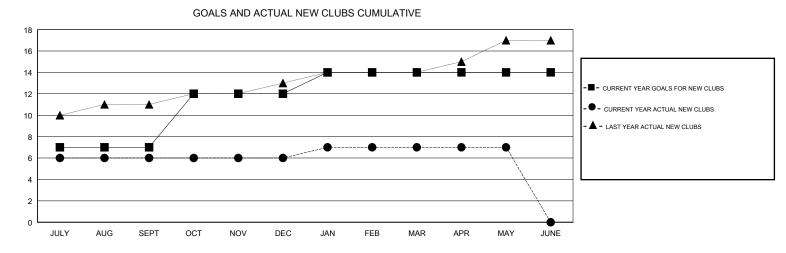

## SWADESH RANJAN SAHA GMT:

| GMT: SWADESH RANJAN SAHA |               |           | LOCATION INDIA |                       |                           | GMT CA                  |                                                    |
|--------------------------|---------------|-----------|----------------|-----------------------|---------------------------|-------------------------|----------------------------------------------------|
|                          | Club          | S         |                | Members               |                           |                         |                                                    |
|                          | RESULTS FOR   | 2018-2019 |                | RESULTS FOR 2018-2019 |                           |                         |                                                    |
| QUARTER                  | NEW CLUB GOAL | NEW CLUBS | DROPPED CLUBS  | QUARTER               | MEMBER GROWTH NET<br>GOAL | MEMBER GROWTH<br>ACTUAL | DROPPED<br>MEMBERS ACTUAL<br>(including transfers) |
| JULY/AUG/SEPT            | 7             | 6         | 2              | JULY/AUG/SEPT         | 105                       | 250                     | 132                                                |
| OCT/NOV/DEC              | 5             | 0         | 9              | OCT/NOV/DEC           | 90                        | 70                      | 467                                                |
| JAN/FEB/MAR              | 2             | 1         | 1              | JAN/FEB/MAR           | -20                       | 88                      | 93                                                 |
| APR/MAY/JUNE             | 0             | 0         | 0              | APR/MAY/JUNE          | 40                        | 97                      | 31                                                 |