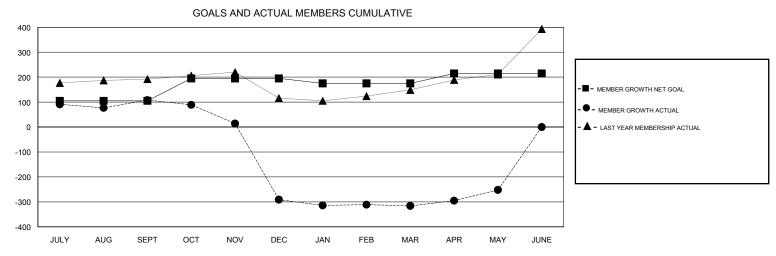

## SWADESH RANJAN SAHA GMT:

| GMT: SWADESH RANJAN SAHA |               |           | LOCATION INDIA |                       |                           | GMT CA                  |                                                    |
|--------------------------|---------------|-----------|----------------|-----------------------|---------------------------|-------------------------|----------------------------------------------------|
|                          | Club          | S         |                | Members               |                           |                         |                                                    |
|                          | RESULTS FOR   | 2018-2019 |                | RESULTS FOR 2018-2019 |                           |                         |                                                    |
| QUARTER                  | NEW CLUB GOAL | NEW CLUBS | DROPPED CLUBS  | QUARTER               | MEMBER GROWTH NET<br>GOAL | MEMBER GROWTH<br>ACTUAL | DROPPED<br>MEMBERS ACTUAL<br>(including transfers) |
| JULY/AUG/SEPT            | 7             | 6         | 2              | JULY/AUG/SEPT         | 105                       | 250                     | 132                                                |
| OCT/NOV/DEC              | 5             | 0         | 9              | OCT/NOV/DEC           | 90                        | 70                      | 467                                                |
| JAN/FEB/MAR              | 2             | 1         | 1              | JAN/FEB/MAR           | -20                       | 88                      | 93                                                 |
| APR/MAY/JUNE             | 0             | 0         | 0              | APR/MAY/JUNE          | 40                        | 97                      | 31                                                 |